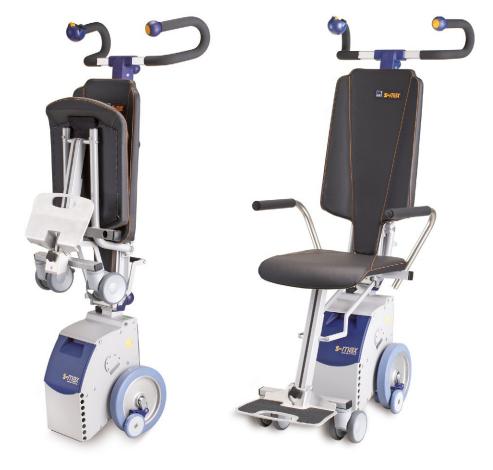

With the stair climber s-max sella you solve this problem effortlessly and elegantly. This device makes you mobile everywhere and at all times.

This stair climber is applicable on virtually all types of stairs, inside as well as outside. It is particularly manoeuvrable and comfortable since the seat is already integrated in the s-max.

For transportation you can fold up or disassemble the s-max sella easily.